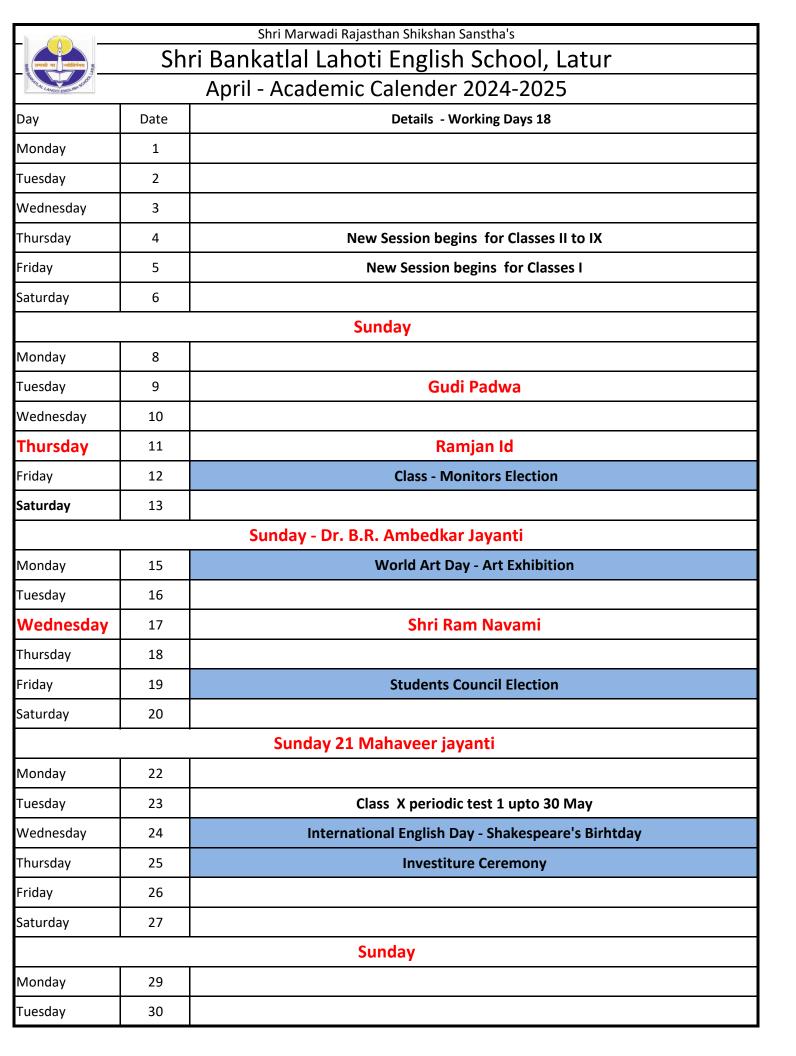

| Shri Marwadi Rajasthan Shikshan Sanstha's   |      |                             |  |  |
|---------------------------------------------|------|-----------------------------|--|--|
| Shri Bankatlal Lahoti English School, Latur |      |                             |  |  |
| May - Academic Calender 2024-2025           |      |                             |  |  |
| Day                                         | Date | Details                     |  |  |
| Wednesday                                   | 1    | Maharashtra Day Celebration |  |  |
| Thursday                                    | 2    | Last Working Day for staff  |  |  |
| Friday                                      | 3    |                             |  |  |
| Saturday                                    | 4    |